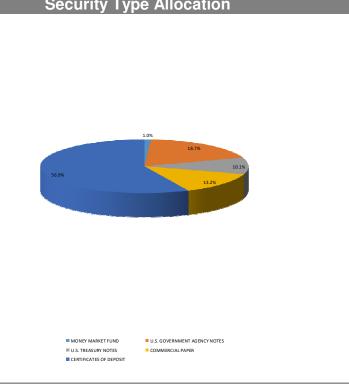

# **Monthly Investment Summary Garfield Heights City Schools** US Bank Custodian Acct Ending x70765 March 31, 2024

|                                                       | Walcii 31, 2024                                                 |                        |             |                 |             |
|-------------------------------------------------------|-----------------------------------------------------------------|------------------------|-------------|-----------------|-------------|
| Monthly Cash Flow Activity                            | Market                                                          | Value Summa            | iry         |                 |             |
| From 02-29-24 through 03-31-24                        |                                                                 |                        | Pct.        | Avg<br>Yield at | Wght<br>Avg |
| Beginning Book Value 1,724,989.25                     | Security Type                                                   | Market Value           | Assets      | Cost            | Mat         |
| Contributions 0.00                                    | Money Market Fund<br>MONEY MARKET FUND                          | 17,239.94              | 1.0         | 5.18            | 0.00        |
| Withdrawals 0.00  Prior Month Management Fees -214.61 | Fixed Income U.S. GOVERNMENT AGENCY NOTES                       | 321,353.16             | 18.7        | 0.56            | 0.91        |
| Realized Gains/Losses 0.00                            | U.S. TREASURY NOTES Accrued Interest                            | 173,269.92<br>1,155.07 | 10.1<br>0.1 | 3.37            | 0.44        |
| Gross Interest Earnings 5,284.39                      | Commercial Paper<br>COMMERCIAL PAPER                            | 227,497.77             | 13.2        | 5.68            | 0.19        |
| Ending Book Value 1,730,059.03                        | Certificate of Deposit CERTIFICATES OF DEPOSIT Accrued Interest | 977,630.27<br>3,509.32 | 56.8<br>0.2 | 4.28            | 1.06        |
|                                                       | TOTAL PORTFOLIO                                                 | 1,721,655.45           | 100.0       | 3.69            | 0.84        |
|                                                       |                                                                 |                        |             |                 |             |
| Maturity Distribution                                 | Securi                                                          | ity Type Alloca        | tion        |                 |             |
| Distribution by Maturity                              |                                                                 |                        |             |                 |             |