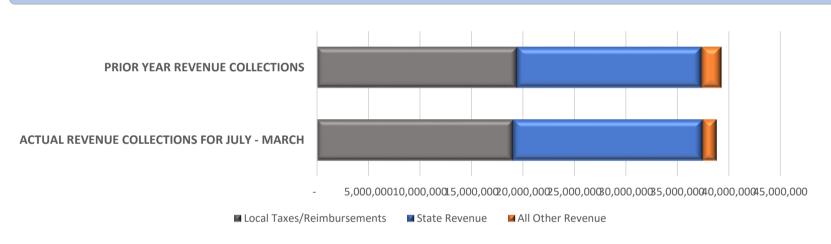

# 2. ACTUAL REVENUE RECEIVED THROUGH MARCH COMPARED TO THE PRIOR YEAR

|                            | Actual Revenue   | Prior Year Revenue | Current Year     |
|----------------------------|------------------|--------------------|------------------|
|                            | Collections      | Collections        | Compared to      |
|                            | For July - March | For July - March   | Last Year        |
| Local Taxes/Reimbursements | 19,076,153       | 19,436,382         | <b>(360,229)</b> |
| State Revenue              | 18,401,810       | 17,930,329         | <b>471,482</b>   |
| All Other Revenue          | 1,320,850        | 1,891,232          | <b>(570,381)</b> |
| Total Revenue              | 38,798,813       | 39,257,942         | <b>(459,129)</b> |
|                            |                  |                    |                  |

\$459,129

LOWER THAN THE PREVIOUS YEAR

Fiscal year-to-date General Fund revenue collected totaled \$38,798,813 through March, which is -\$459,129 or -1.2% lower than the amount collected last year. The largest difference in revenue when comparing current year-to-date revenue collected through March to the same period last year is unrestricted grants in aid revenue coming in \$862,691 higher compared to the previous year, followed by advances in coming in -\$658,700 lower.