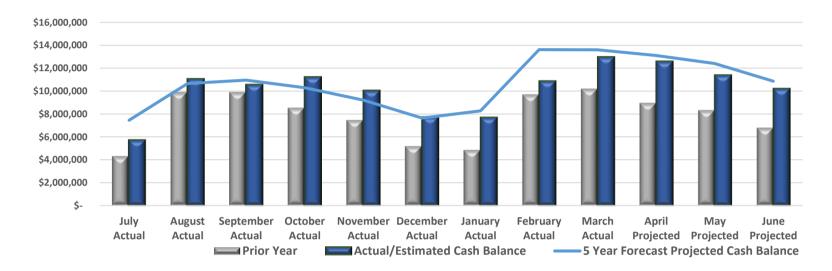

# 2. VARIANCE AND CASH BALANCE COMPARISON

CURRENT MONTHLY CASH FLOW ESTIMATES A JUNE 30, 2024 CASH BALANCE OF \$10,219,400

Current monthly cash flow estimates, including actual data through March indicate that the June 30, 2024 cash balance will be \$10,219,400, which is \$647,586 less than the five year forecast of \$10,866,987.

June 30 ESTIMATED CASH
BALANCE IS
\$(647,586)

LESS THAN THE
FORECAST/BUDGET AMOUNT

# 3. FISCAL YEAR 2024 REVENUE SHORTFALL/SURPLUS ANALYSIS (BASED UPON ACTUAL/ESTIMATED VARIANCE)

OPERATING SURPLUS OF

\$3,446,254

WILL INCREASE THE CASH BALANCE BY THE END OF THE FISCAL YEAR

Current cash flow monthly trend-estimates indicate this year's ending June 30 cash balance will INCREASE \$3,446,254 compared to last fiscal year ending June 30. This surplus outcome is the result of the cash flow revenue estimate of \$46,461,708 totaling more than estimated cash flow expenditures of \$43,015,453.