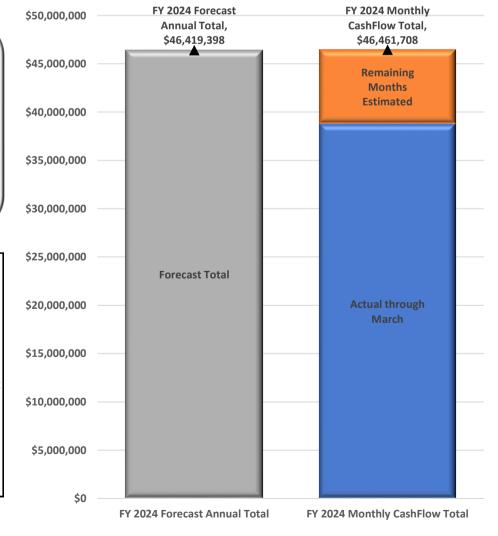

# 3. POSSIBLE CASH FLOW VARIANCE FROM FORECAST DUE TO FYTD ACTUAL RESULTS

CURRENT YEAR-TO-DATE REVENUE
COLLECTIONS INDICATE A

\$42,310

FAVORABLE COMPARED TO FORECAST

|   |                     |                                    | Cash Flow        | Current Year     |  |
|---|---------------------|------------------------------------|------------------|------------------|--|
|   |                     | Forecast                           | Actual/Estimated | Forecast         |  |
|   |                     | Annual Revenue                     | Calculated       | Compared to      |  |
|   |                     | Estimates Annual Amount Actual/Est |                  | Actual/Estimated |  |
| • | Loc. Taxes/Reimbur. | 19,703,017                         | 19,967,651       | 264,634          |  |
|   | State Revenue       | 24,919,158                         | 24,490,678       | (428,480)        |  |
|   | All Other Revenue   | 1,797,223                          | 2,003,379        | 206,156          |  |
|   | Total Revenue       | 46,419,398                         | 46,461,708       | 42,310           |  |
|   |                     |                                    |                  |                  |  |

The top two categories (unrestricted grants in aid and restricted aid state), represents 1012.7% of the variance between current revenue estimates and the amounts projected in the five year forecast.

The total variance of \$42,310 (current revenue estimates vs. amounts projected in the five year forecast) is equal to .09% forecast annual revenue

| ed Amounts   | Top Forecast vs. Cash Flow Actual/Estimat |
|--------------|-------------------------------------------|
| Expected     | Variance                                  |
| Over/(Under) | Based on                                  |
| Forecast     | Actual/Estimated Annual Amount            |
| (214,542)    | Unrestricted Grants In Aid 🔻              |
| (213,938)    | Restricted Aid State                      |
| 171,188      | Local Taxes 📤                             |
| 140,959      | Investment Earnings 📤                     |
| 158,642      | All Other Revenue Categories 📤            |
| 42,310       | Total Revenue 📤                           |

# 4. REVENUE VARIANCE ANALYSIS OF POTENTIAL IMPACT

Results through March indicate a favorable variance of \$42,310 compared to the forecast total annual revenue. This means the forecast cash balance could be improved.

The fiscal year is 75% complete. Monthly cash flow, comprised of 9 actual months plus 3 estimated months indicates revenue totaling \$46,461,708 which is \$42,310 more than total revenue projected in the district's current forecast of \$46,419,398