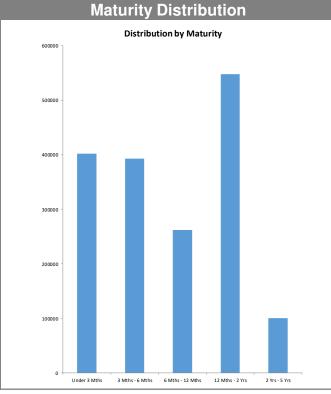

# **Monthly Investment Summary Garfield Heights City Schools** US Bank Custodian Acct Ending x70765 March 31, 2024

|                                                       | Walcii 31, 2024                                                 |                        |             |                 |             |
|-------------------------------------------------------|-----------------------------------------------------------------|------------------------|-------------|-----------------|-------------|
| Monthly Cash Flow Activity                            | Market                                                          | Value Summa            | iry         |                 |             |
| From 02-29-24 through 03-31-24                        |                                                                 |                        | Pct.        | Avg<br>Yield at | Wght<br>Avg |
| Beginning Book Value 1,724,989.25                     | Security Type                                                   | Market Value           | Assets      | Cost            | Mat         |
| Contributions 0.00                                    | Money Market Fund<br>MONEY MARKET FUND                          | 17,239.94              | 1.0         | 5.18            | 0.00        |
| Withdrawals 0.00  Prior Month Management Fees -214.61 | Fixed Income U.S. GOVERNMENT AGENCY NOTES                       | 321,353.16             | 18.7        | 0.56            | 0.91        |
| Realized Gains/Losses 0.00                            | U.S. TREASURY NOTES Accrued Interest                            | 173,269.92<br>1,155.07 | 10.1<br>0.1 | 3.37            | 0.44        |
| Gross Interest Earnings 5,284.39                      | Commercial Paper<br>COMMERCIAL PAPER                            | 227,497.77             | 13.2        | 5.68            | 0.19        |
| Ending Book Value 1,730,059.03                        | Certificate of Deposit CERTIFICATES OF DEPOSIT Accrued Interest | 977,630.27<br>3,509.32 | 56.8<br>0.2 | 4.28            | 1.06        |
|                                                       | TOTAL PORTFOLIO                                                 | 1,721,655.45           | 100.0       | 3.69            | 0.84        |
|                                                       |                                                                 |                        |             |                 |             |
| Maturity Distribution                                 | Securi                                                          | ity Type Alloca        | tion        |                 |             |
| Distribution by Maturity                              |                                                                 |                        |             |                 |             |