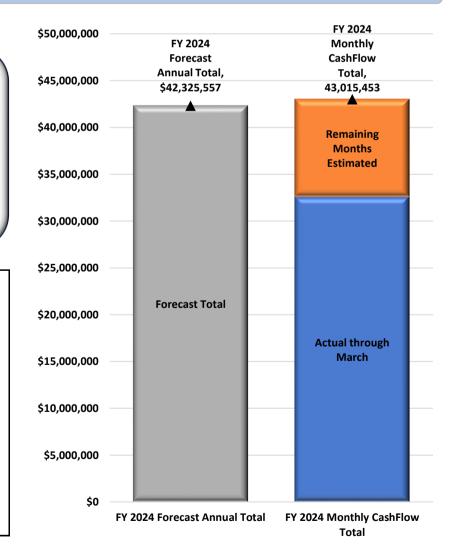

# 3. POSSIBLE CASH FLOW VARIANCE FROM FORECAST DUE TO FYTD ACTUAL RESULTS

CURRENT YEAR-TO-DATE EXPENDITURES INDICATE A

\$689,896

UNFAVORABLE COMPARED TO FORECAST

|                       |            | Cash Flow        | Forecasted       |
|-----------------------|------------|------------------|------------------|
|                       | Forecasted | Actual/Estimated | amount           |
|                       | Annual     | Calculated       | compared to      |
|                       | Expenses   | Annual Amount    | Actual/Estimated |
| Salaries and Benefits | 33,388,246 | 33,818,213       | 429,966          |
| Purchased Services    | 6,210,898  | 6,644,825        | <b>433,927</b>   |
| All Other Expenses    | 2,726,413  | 2,552,416        | <b>(173,997)</b> |
| Total Expenditures    | 42,325,557 | 43,015,453       | <b>689,896</b>   |

The top two categories (retirement classified and retirement certified), represents 25.9% of the variance between current expense estimates and the amounts projected in the five year forecast.

The total variance of \$689,896 (current expense estimates vs. amounts projected in the five year forecast) is equal to 1.6% of the total Forecasted annual expenses.

| Top Forecast vs. Cash Flow Actual/Estimat | ed Amounts   |
|-------------------------------------------|--------------|
| Variance                                  | Expected     |
| Based on                                  | Over/(Under) |
| Actual/Estimated Annual Amount            | Forecast     |
| Retirement Classified 📤                   | 926,908      |
| Retirement Certified 🔻                    | (748,145)    |
| Regular Classified Salaries 📤             | 560,108      |
| Professional and Technical Services 📤     | 465,910      |
| All Other Expense Categories 🔻            | (514,884)    |
| Total Expenses 📤                          | 689,896      |

# 4. EXPENDITURE VARIANCE ANALYSIS OF POTENTIAL IMPACT

Results through March indicate that Fiscal Year 2024 actual/estimated expenditures could total \$43,015,453 which has a unfavorable expenditure variance of \$689,896. This means the forecast cash balance could be reduced.

The fiscal year is approximately 75% complete. Monthly cash flow, comprised of 9 actual months plus 3 estimated months indicates expenditures totaling \$43,015,453 which is \$689,896 more than total expenditures projected in the district's current forecast of \$42,325,557