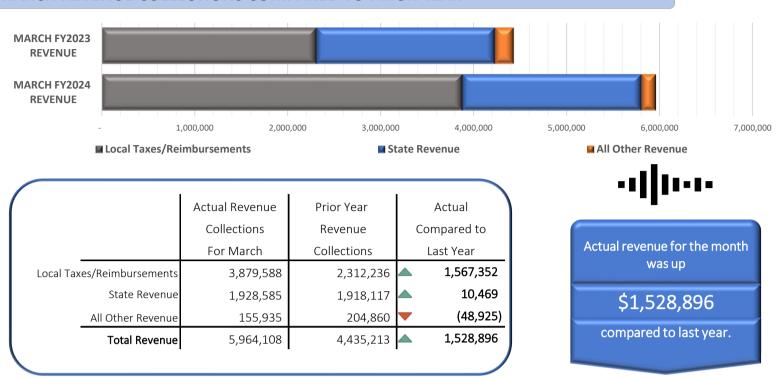

# 1. MARCH REVENUE COLLECTIONS COMPARED TO PRIOR YEAR

Overall total revenue for March is up 34.5% (\$1,528,896). The largest change in this March's revenue collected compared to March of FY2023 is higher local taxes (\$1,568,032) and higher unrestricted grants in aid (\$118,176). A single month's results can be skewed compared to a prior year because of the timing of revenue received. The fiscal year-to-date results, when involving additional months of revenue activity can provide more insight.

### FISCAL YEAR 2024 MONTHLY EXPENDITURE ANALYSIS - MARCH 1. MARCH EXPENDITURES COMPARED TO PRIOR YEAR **MARCH FY2023 EXPENSES** MARCH FY2024 **EXPENSES** 1 000 000 2 000 000 3.000.000 4 000 000 5.000.000 **■** All Other Expenses **■** Salaries and Benefits **■** Purchased Services Actual **Prior Year** Actual Expenses Expenditure Compared to **Actual expenses for the** For March Incurred Last Year month was down (19,035)Salaries and Benefits 2,736,997 2,756,032 (38,702) 794,527 755,825 Purchased Services \$57,790 371,144 All Other Expenses 371,196 (53)compared to last year. **Total Expenditures** 3,863,966 3,921,756 (57,790)