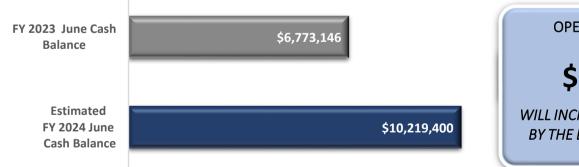

# 2. VARIANCE AND CASH BALANCE COMPARISON

CURRENT MONTHLY CASH FLOW ESTIMATES A JUNE 30, 2024 CASH BALANCE OF \$10,219,400

Current monthly cash flow estimates, including actual data through March indicate that the June 30, 2024 cash balance will be \$10,219,400, which is \$647,586 less than the five year forecast of \$10,866,987.

June 30 ESTIMATED CASH
BALANCE IS
\$(647,586)

LESS THAN THE
FORECAST/BUDGET AMOUNT